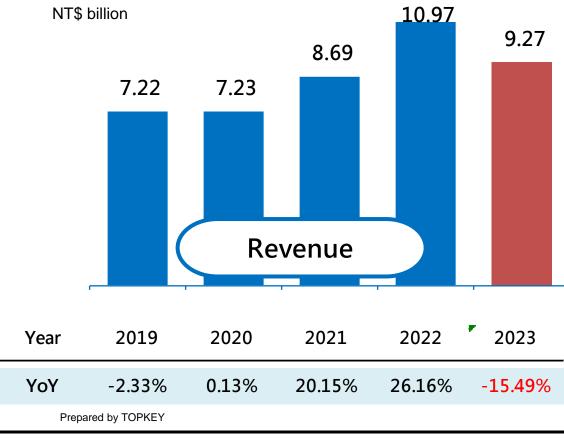

single aisle to enhance the passenger experiench

- Describing the policy set by China's Two Sessions and 14th Five-Year Plan, demand for imaging equipment remains increasing, especially CT tomography scanner.
- In addition to EU and US brands, seeing more China government owned manufacturers found for medical imaging equipment.
- For carbon fiber composite tabletop, TOPKEY is aiming for higher market share in the advanced medical imaging equipment.
- Invited by main customers to participate in the new design work for C-arm products.



# //// FINANCIAL HIGHLIGHTS

### TOPKEY(4536) 2024 Monthly Revenue



Prepared by TOPKEY



# FINANCIAL HIGHLIGHTS

### **TOPKEY(4536) 2023 Monthly Revenue**



Prepared by TOPKEY



# FINANCIAL HIGHLIGHTS

### TOPKEY(4536) 2023 Quarterly & Year Revenue





# FINANCIAL HIGHLIGHTS

### **TOPKEY(4536) 2023 Quarterly & 2019-2023 EPS**





Prepared by TOPKEY

### **Grand Taichung Volunteer Day**

- Establishing a platform for industrial and commercial enterprises in the central Taichung region to promote employee participation in volunteer service
- The 10th anniversary since 2012.

### **Little Sunshine Volunteer Society**

- Via volunteer activities, we not only want to consolidate our internal team spirit and tacit understanding, but to create harmonious corporate culture for Topkey.
- All 2022 activities to be implemented starting the 2<sup>nd</sup> half.

### Donation of 30,000 COVID-19 rapid test kits

- Topkey donated \$4,500,000 NT dollars to purchase 30,000 COVID-19 rapid test kits for Taichung government.
- Topkey also made a large d