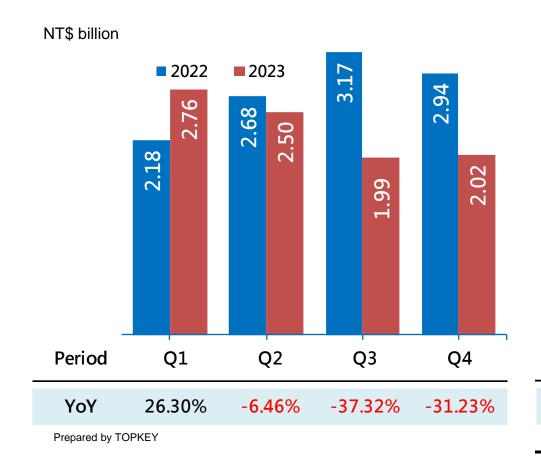

w single aisle to enhance the passenger experiench

- Describing the policy set by China's Two Sessions and 14th Five-Year Plan, demand for imaging equipment remains increasing, especially CT tomography scanner.
- In addition to EU and US brands, seeing more China government owned manufacturers found for medical imaging equipment.
- For carbon fiber composite tabletop, TOPKEY is aiming for higher market share in the advanced medical imaging equipment.
- Invited by main customers to participate in the new design work for C-arm products.



# //// FINANCIAL HIGHLIGHTS

### TOPKEY(4536) 2024 Monthly Revenue



Prepared by TOPKEY



# FINANCIAL HIGHLIGHTS

### **TOPKEY(4536) 2023 Monthly Revenue**



Prepared by TOPKEY



# FINANCIAL HIGHLIGHTS

### TOPKEY(4536) 2023 Quarterly & Year Revenue





# FINANCIAL HIGHLIGHTS

### **TOPKEY(4536) 2023 Quarterly & 2019-2023 EPS**





Prepared by TOPKEY

### **Grand Taichung Volunteer Day**

- Establishing a platform for industrial and commercial enterprises in the central Taichung region to promote employee participation in volunteer service
- The 10th anniversary since 2012.

### **Little Sunshine Volunteer Society**

- Via volunteer activities, we not only want to consolidate our internal team spirit and tacit understanding, but to create harmonious corporate culture for Topkey.
- All 2022 activities to be implemented starting the 2<sup>nd</sup> half.

### Donation of 30,000 COVID-19 rapid test kits

- Topkey donated \$4,500,000 NT dollars to purchase 30,000 COVID-19 rapid test kits for Taichung government.
- Topkey also made a large