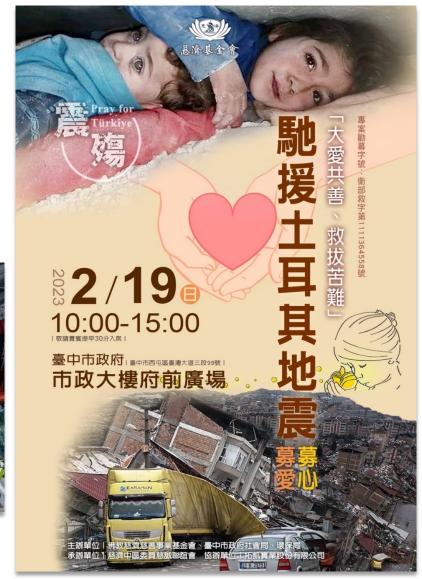

## **Earthquake Fundraising for Turkey**

• Tzu Chi and the Taichung City Government organized fundraising and charity sales for the earthquake in Turkey as aid for the earthquake in Turkey. •