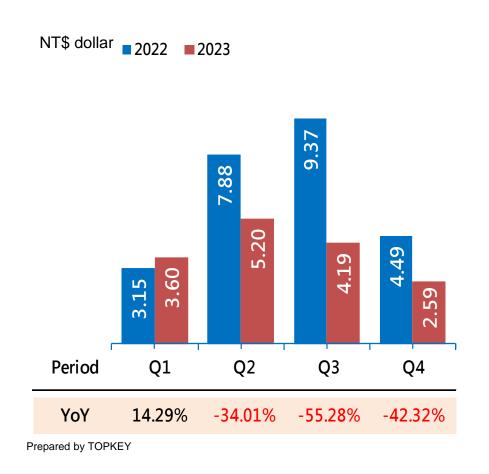

y China's Two Sessions and 14th Five-Year Plan, demand for imaging equipment remains increasing, especially CT tomography scanner.
- In addition to EU and US brands, seeing more China government owned manufacturers found for medical imaging equipment.
- For carbon fiber composite tabletop, TOPKEY is aiming for higher market share in the advanced medical imaging equipment.
- Invited by main customers to participate in the new design work for C-arm products.



# //// FINANCIAL HIGHLIGHTS

### TOPKEY(4536) 2024 Monthly Revenue



Prepared by TOPKEY



# FINANCIAL HIGHLIGHTS

### **TOPKEY(4536) 2023 Monthly Revenue**



Prepared by TOPKEY



# FINANCIAL HIGHLIGHTS

### TOPKEY(4536) 2023 Quarterly & Year Revenue





# FINANCIAL HIGHLIGHTS

### **TOPKEY(4536) 2023 Quarterly & 2019-2023 EPS**





Prepared by TOPKEY

### **Grand Taichung Volunteer Day**

- Establishing a platform for industrial and commercial enterprises in the central Taichung region to promote employee participation in volunteer service
- The 10th anniversary since 2012.

### **Little Sunshine Volunteer Society**

- Via volunteer activities, we not only want to consolidate our internal team spirit and tacit understanding, but to create harmonious corporate culture for Topkey.
- All 2022 activities to be implemented starting the 2<sup>nd</sup> half.

### Donation of 30,000 COVID-19 rapid test kits

- Topkey donated \$4,500,000 NT dollars to purchase 30,000 COVID-19 rapid test kits for Taichung government.
- Topkey also made a large donation of good and money for the disadvantage people nearby the Taichung commu