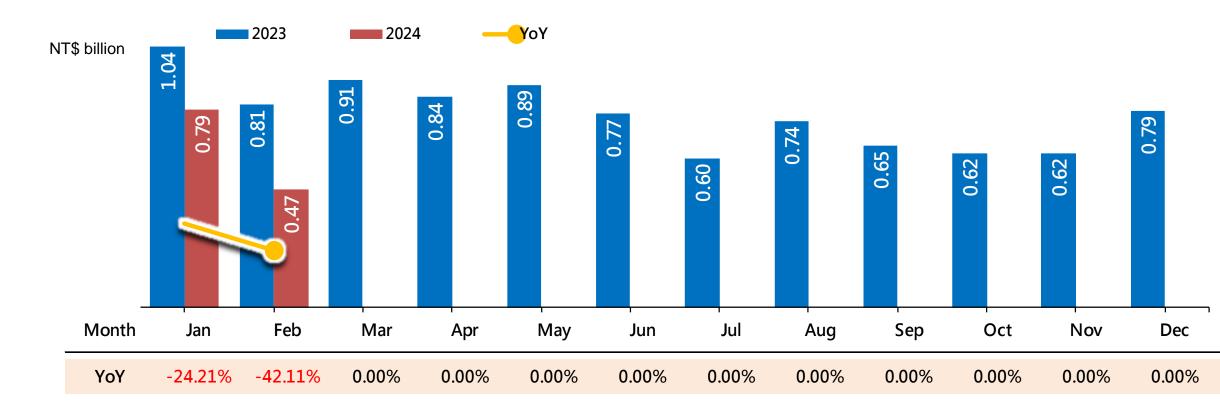

lerate.
- Boeing and Airbus have delivered 216 and 295 aircraft, compared to 156 and 297, respectively, in the first half of 2022.
- Some new designs shape the premium space onboard on new single aisle to enhance the passenger experiench

- Describing the policy set by China's Two Sessions and 14th Five-Year Plan, demand for imaging equipment remains increasing, especially CT tomography scanner.
- In addition to EU and US brands, seeing more China government owned manufacturers found for medical imaging equipment.
- For carbon fiber composite tabletop, TOPKEY is aiming for higher market share in the advanced medical imaging equipment.
- Invited by main customers to participate in the new design work for C-arm products.



# //// FINANCIAL HIGHLIGHTS

### TOPKEY(4536) 2024 Monthly Revenue



Prepared by TOPKEY



# FINANCIAL HIGHLIGHTS

### **TOPKEY(4536) 2023 Monthly Revenue**



Prepared by TOPKEY



# FINANCIAL HIGHLIGHTS

### TOPKEY(4536) 2023 Quarterly & Year Revenue





# FINANCIAL HIGHLIGHTS

### **TOPKEY(4536) 2023 Quarterly & 2019-2023 EPS**





Prepared by TOPKEY

### **Grand Taichung Volunteer Day**

- Establishing a platform for industrial and commercial enterprises in the central Taichung region to promote employee participation in volunteer service
- The 10th anniversary since 2012.

### **Little Sunshine Volunteer Society**

- Via volunteer activities, we not only want to consolidate our internal team spirit and tacit understanding, but to create harmonious corporate culture for Topkey.
- All 2022 activities to be implemented starting the 2<sup>nd</sup> half