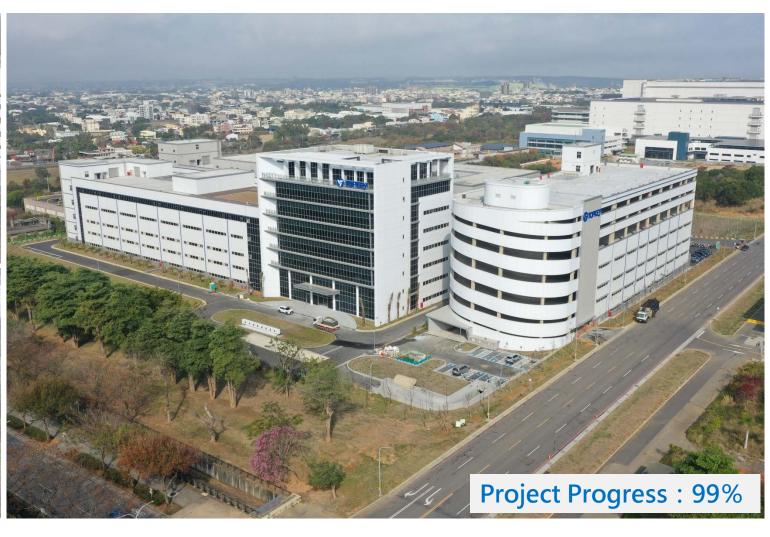

### Houli, TAIWAN (51,228 m<sup>2</sup>)

First phase project is to go into operation by 2024Q3

# **NEW CONSTRUCTION - Houli Plant**