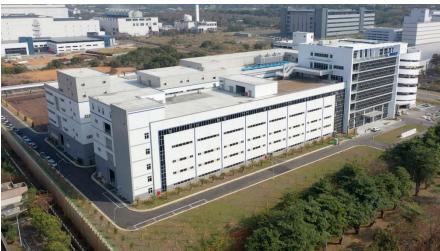

### Houli, TAIWAN (51,228 m<sup>2</sup>)

First phase project is to go into operation by 2024Q3

# **NEW CONSTRUCTION - Houli Plant**