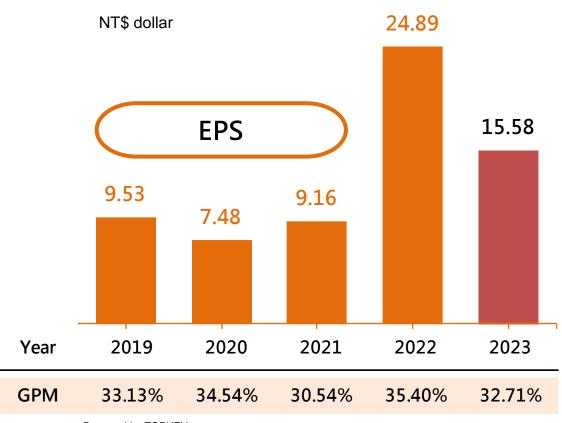

China's Two Sessions and 14th Five-Year Plan, demand for imaging equipment remains increasing, especially CT tomography scanner.
- In addition to EU and US brands, seeing more China government owned manufacturers found for medical imaging equipment.
- For carbon fiber composite tabletop, TOPKEY is aiming for higher market share in the advanced medical imaging equipment.
- Invited by main customers to participate in the new design work for C-arm products.



# //// FINANCIAL HIGHLIGHTS

### TOPKEY(4536) 2024 Monthly Revenue



Prepared by TOPKEY



# FINANCIAL HIGHLIGHTS

### **TOPKEY(4536) 2023 Monthly Revenue**



Prepared by TOPKEY



# FINANCIAL HIGHLIGHTS

### TOPKEY(4536) 2023 Quarterly & Year Revenue





# FINANCIAL HIGHLIGHTS

### **TOPKEY(4536) 2023 Quarterly & 2019-2023 EPS**





Prepared by TOPKEY

### **Grand Taichung Volunteer Day**

- Establishing a platform for industrial and commercial enterprises in the central Taichung region to promote employee participation in volunteer service
- The 10th anniversary since 2012.

### **Little Sunshine Volunteer Society**

- Via volunteer activities, we not only want to consolidate our internal team spirit and tacit understanding, but to create harmonious corporate culture for Topkey.
- All 2022 activities to be implemented starting the 2<sup>nd</sup> half.

### Donation of 30,000 COVID-19 rapid test kits

- Topkey donated \$4,500,000 NT dollars to purchase 30,000 COVID-19 rapid test kits for Taichung government.
- Topkey also made a large donation of good and money for the disadvantage people nearby the Taichung communi