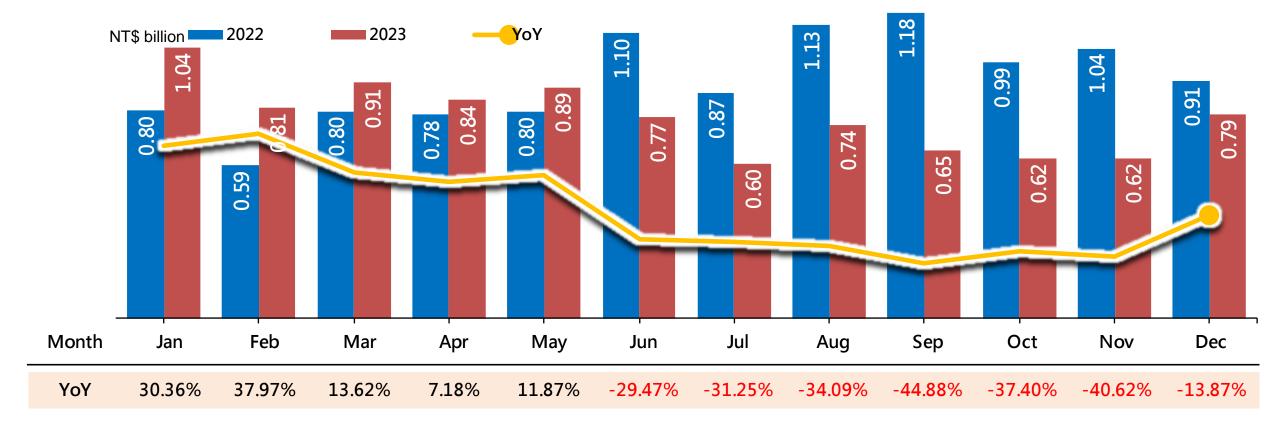

espectively, in the first half of 2022.
- Some new designs shape the premium space onboard on new single aisle to enhance the passenger experiench

- Describing the policy set by China's Two Sessions and 14th Five-Year Plan, demand for imaging equipment remains increasing, especially CT tomography scanner.
- In addition to EU and US brands, seeing more China government owned manufacturers found for medical imaging equipment.
- For carbon fiber composite tabletop, TOPKEY is aiming for higher market share in the advanced medical imaging equipment.
- Invited by main customers to participate in the new design work for C-arm products.



# //// FINANCIAL HIGHLIGHTS

### TOPKEY(4536) 2024 Monthly Revenue



Prepared by TOPKEY



# FINANCIAL HIGHLIGHTS

### **TOPKEY(4536) 2023 Monthly Revenue**



Prepared by TOPKEY



# FINANCIAL HIGHLIGHTS

### TOPKEY(4536) 2023 Quarterly & Year Revenue





# FINANCIAL HIGHLIGHTS

### **TOPKEY(4536) 2023 Quarterly & 2019-2023 EPS**





Prepared by TOPKEY

### **Grand Taichung Volunteer Day**

- Establishing a platform for industrial and commercial enterprises in the central Taichung region to promote employee participation in volunteer service
- The 10th anniversary since 2012.

### **Little Sunshine Volunteer Society**

- Via volunteer activities, we not only want to consolidate our internal team spirit and tacit understanding, but to create harmonious corporate culture for Topkey.
- All 2022 activities to be implemented starting the 2<sup>nd</sup> half.

### Donation of 30,000 COVID-19 rapid test kits

- Topkey donated \$4,500,000 NT dollars